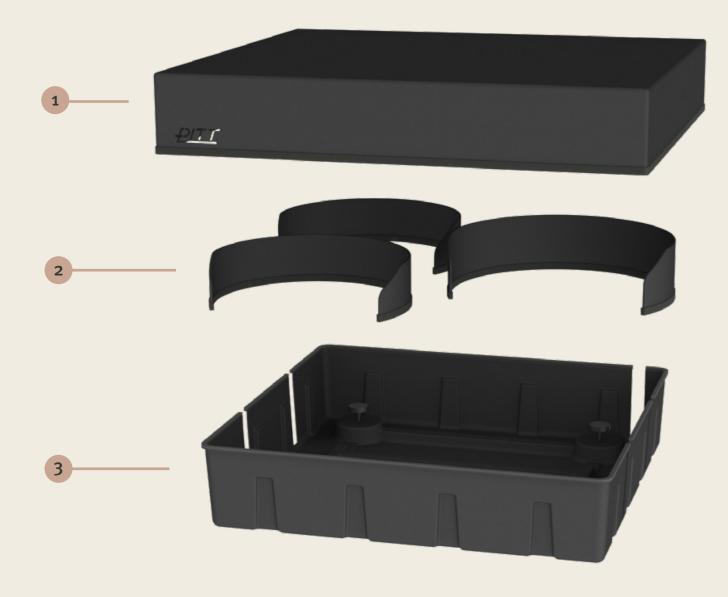

### **PITT Outdoor kit** Type B/C

PITT cooking Outdoor kit 'Type B/C' is suitable for the following 2/3-PITTs configurations (see page 27): Baluran, Bennett, Baula, Bely Cima, Capital

- Top cover 2/3-PITTs 1 From high-grade aluminum.
- Windshield(s) 2
  - medium burner (see page 27).
  - Windshield Big: for models with a wok/ simmer burner (see page 27).
- Bottom cover 2/3-PITTs 3 Protection of the technical module underneath the worktop.

```
• Windshield Small: for models with a small or
```

"There's a sense of liberation that comes with cooking outdoors - a feeling of breaking free from the daily grind and embracing the joy of the moment. Every ingredient tastes better, every conversation is richer."