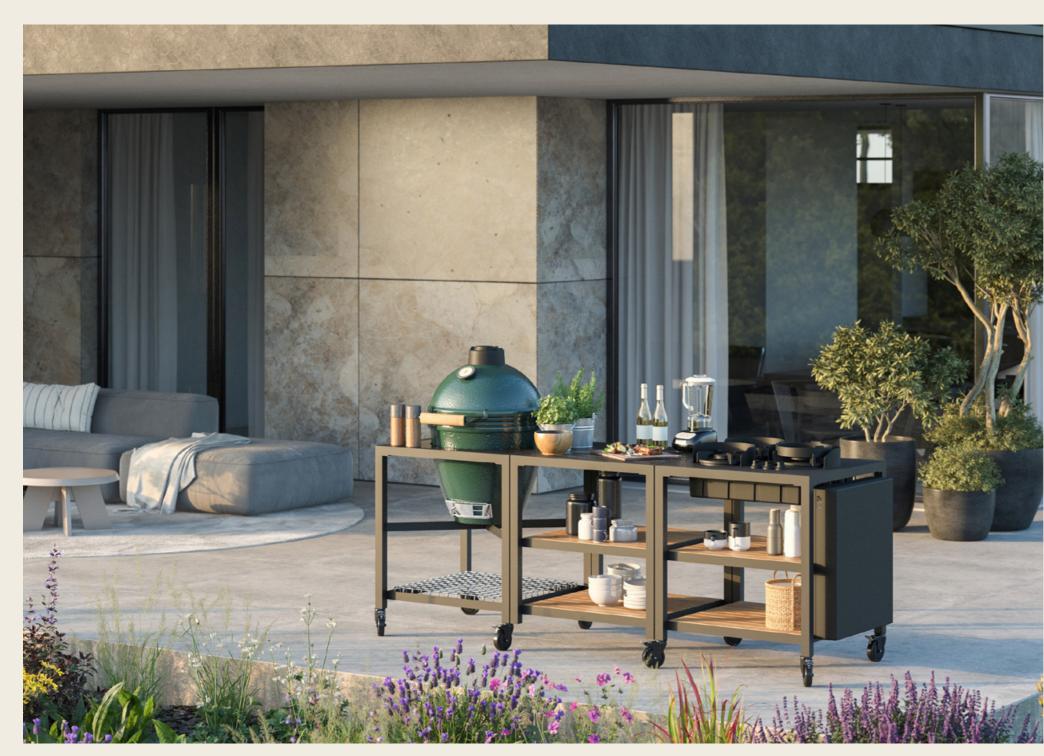

## PITT COOKING OUTDOOR The outdoor kitchen of your dreams

Due to the modular concept the outdoor cooking system will fit in any type of outdoor kitchen: large, small, fixed or a mobile construction.

With our PITT cooking Outdoor set we relocate your dream kitchen to the great outdoors. In your garden, on your terrace and even on a boat. The joy of cooking on our designer hobs can now be experienced outdoors.

### PITT COOKING OUTDOOR The PITT cooking **Outdoor set**

assortment).

The PITT cooking Outdoor set consists of the PITT cooking Outdoor kit combined with a PITT cooking cooking system of your choice (see page 27 for Outdoor

# To be combined with Outdoor kit Type B/C Baluran **Bennett** To be combined with Outdoor kit Type B/C Cima Capital