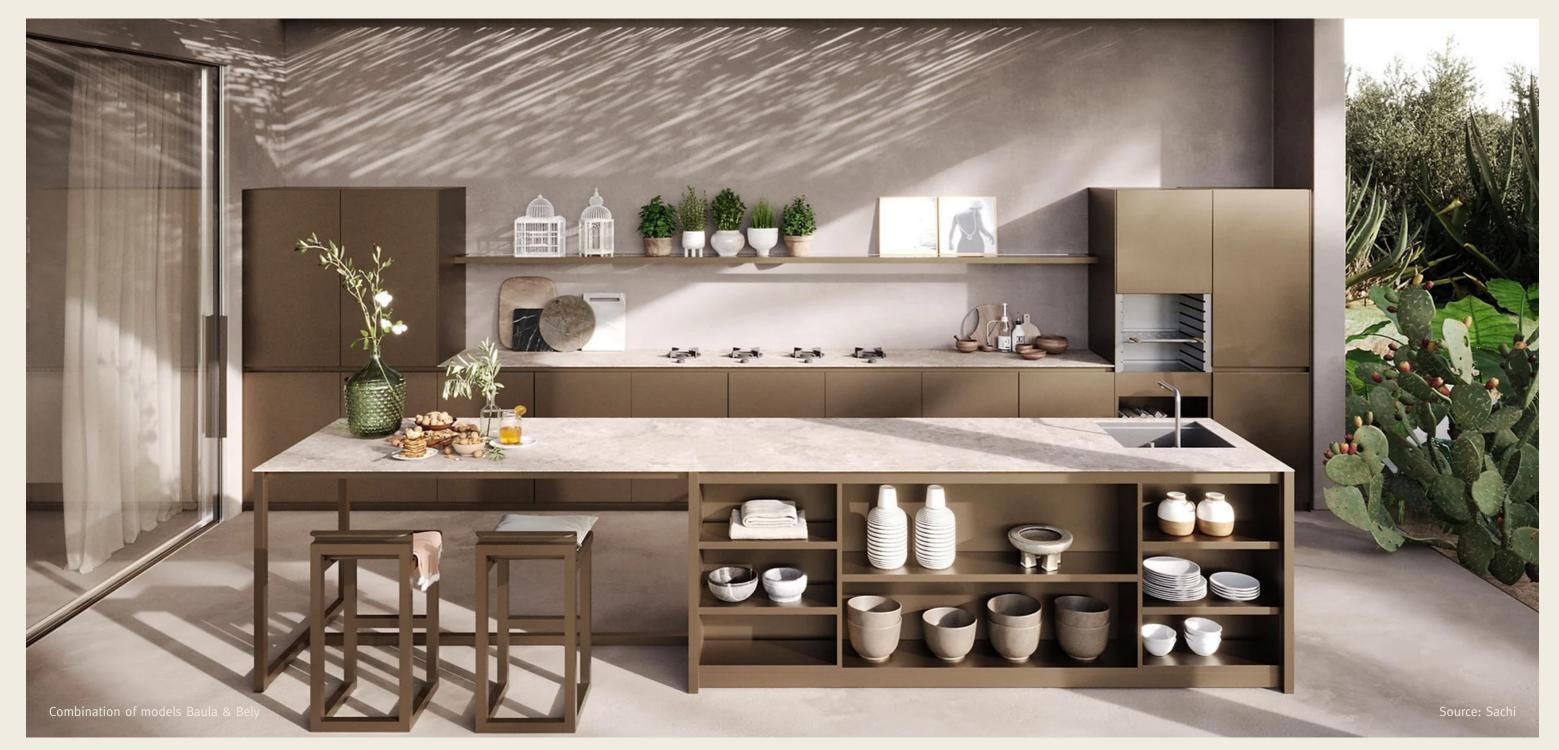

## PITT COOKING OUTDOOR The outdoor kitchen of your dreams

Due to the modular concept the outdoor cooking system will fit in any type of outdoor kitchen: large, small, fixed or a mobile construction.

With our PITT cooking Outdoor set we relocate your dream kitchen to the great outdoors. In your garden, on your terrace and even on a boat. The joy of cooking on our designer hobs can now be experienced outdoors.