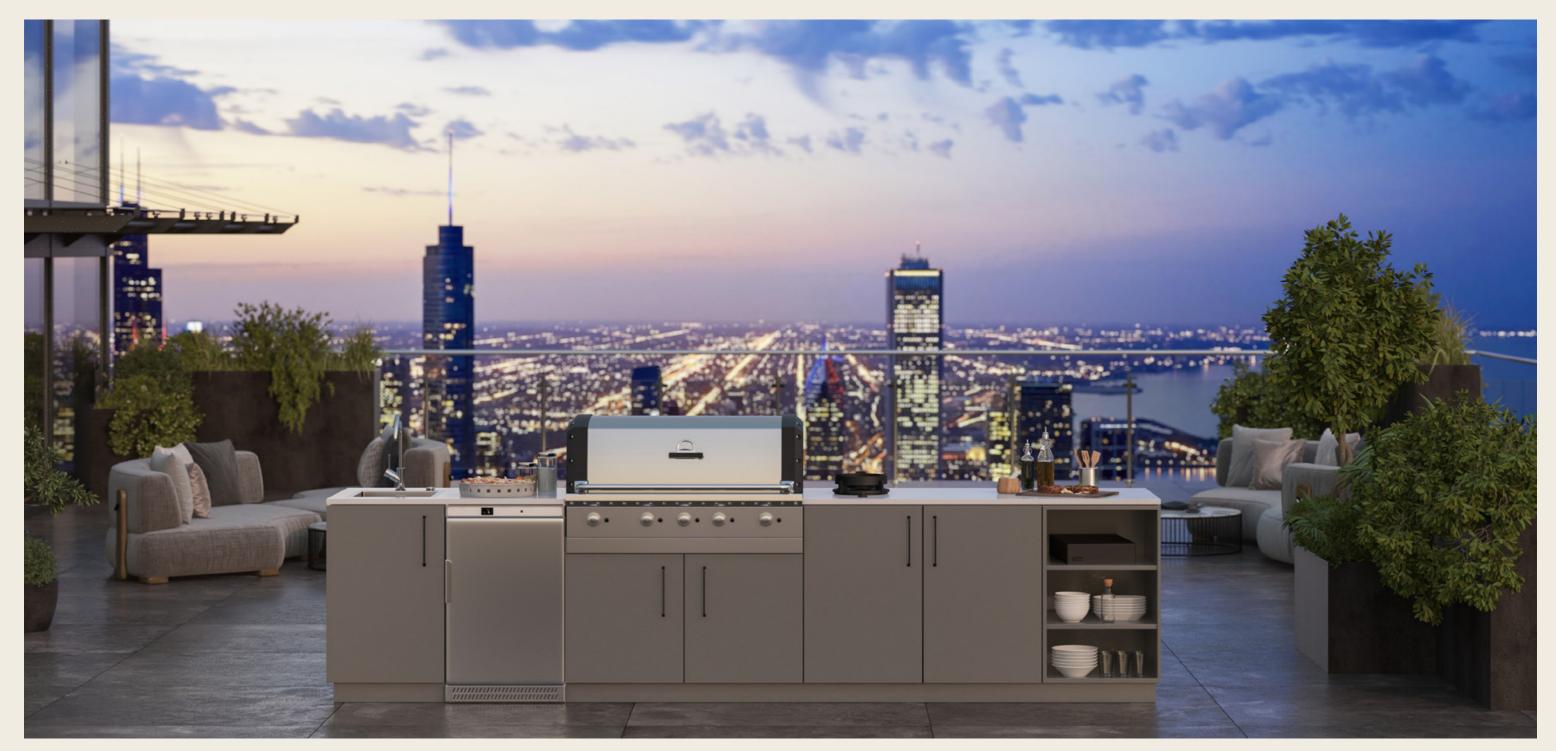

## PITT COOKING OUTDOOR The outdoor kitchen of your dreams

Due to the modular concept the outdoor cooking system will fit in any type of outdoor kitchen: large, small, fixed or a mobile construction.

With our PITT cooking Outdoor set we relocate your dream kitchen to the great outdoors. In your garden, on your terrace and even on a boat. The joy of cooking on our designer hobs can now be experienced outdoors.