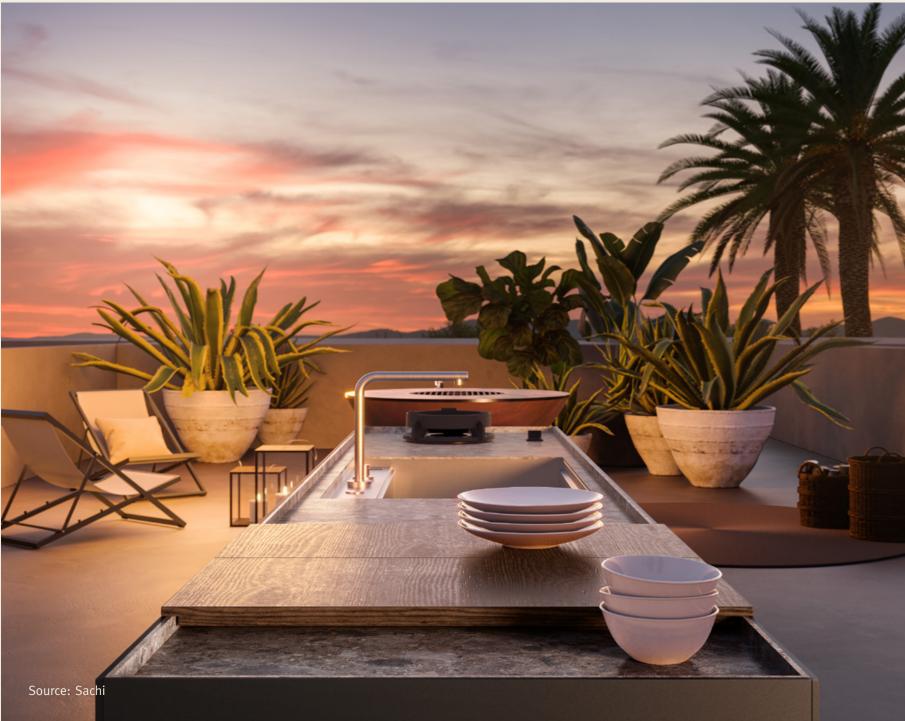

## PITT COOKING OUTDOOR The outdoor kitchen of your dreams

Due to the modular concept the outdoor cooking system will fit in any type of outdoor kitchen: large, small, fixed or a mobile construction.

With our PITT cooking Outdoor set we relocate your dream kitchen to the great outdoors. In your garden, on your terrace and even on a boat. The joy of cooking on our designer hobs can now be experienced outdoors.

### PITT COOKING OUTDOOR The PITT cooking **Outdoor set**

assortment).

The PITT cooking Outdoor set consists of the PITT cooking Outdoor kit combined with a PITT cooking cooking system of your choice (see page 27 for Outdoor