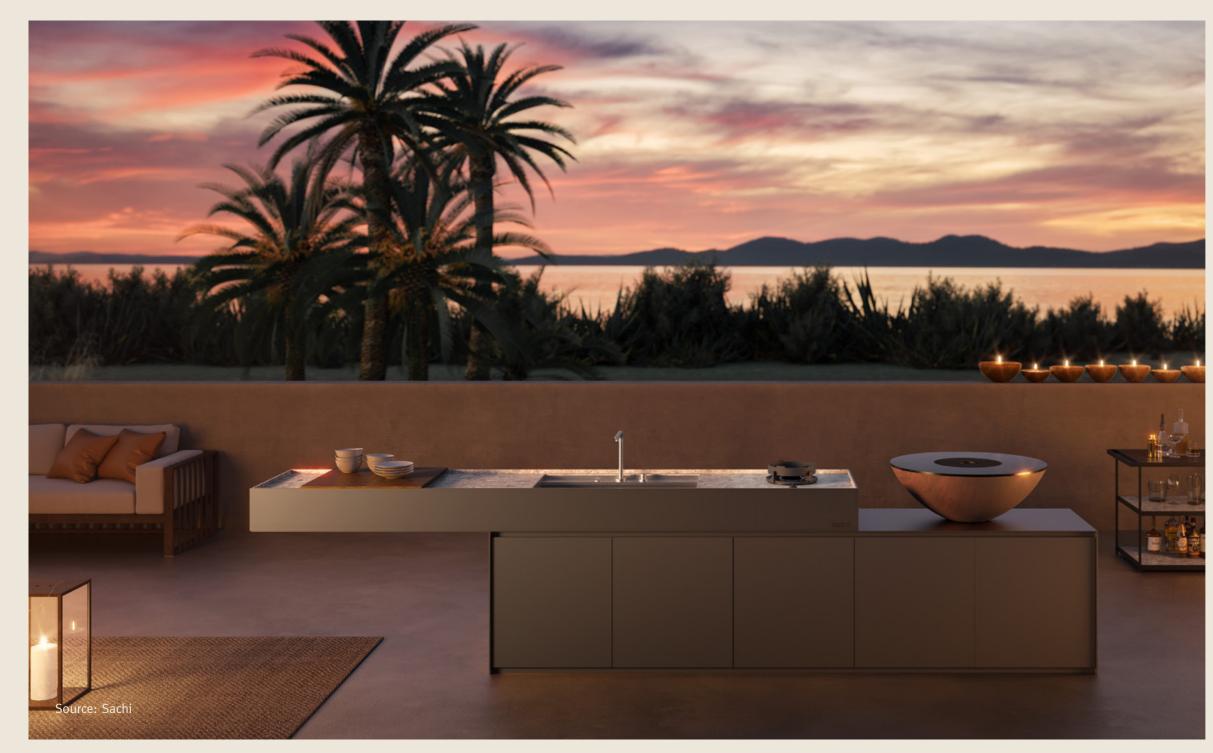

# Beyond the walls

The kitchen: the heart of our homes. Where real togetherness is fostered and harmony between people is developed. A place to connect.

In recent years, this place has expanded beyond the walls of our houses, with the outdoor kitchen becoming an extension of our living space. Because what's a better way to unwind after a long day than by cooking your favorite meal in the fresh air?

## PITT COOKING OUTDOOR The outdoor kitchen of your dreams

Due to the modular concept the outdoor cooking system will fit in any type of outdoor kitchen: large, small, fixed or a mobile construction.

With our PITT cooking Outdoor set we relocate your dream kitchen to the great outdoors. In your garden, on your terrace and even on a boat. The joy of cooking on our designer hobs can now be experienced outdoors.