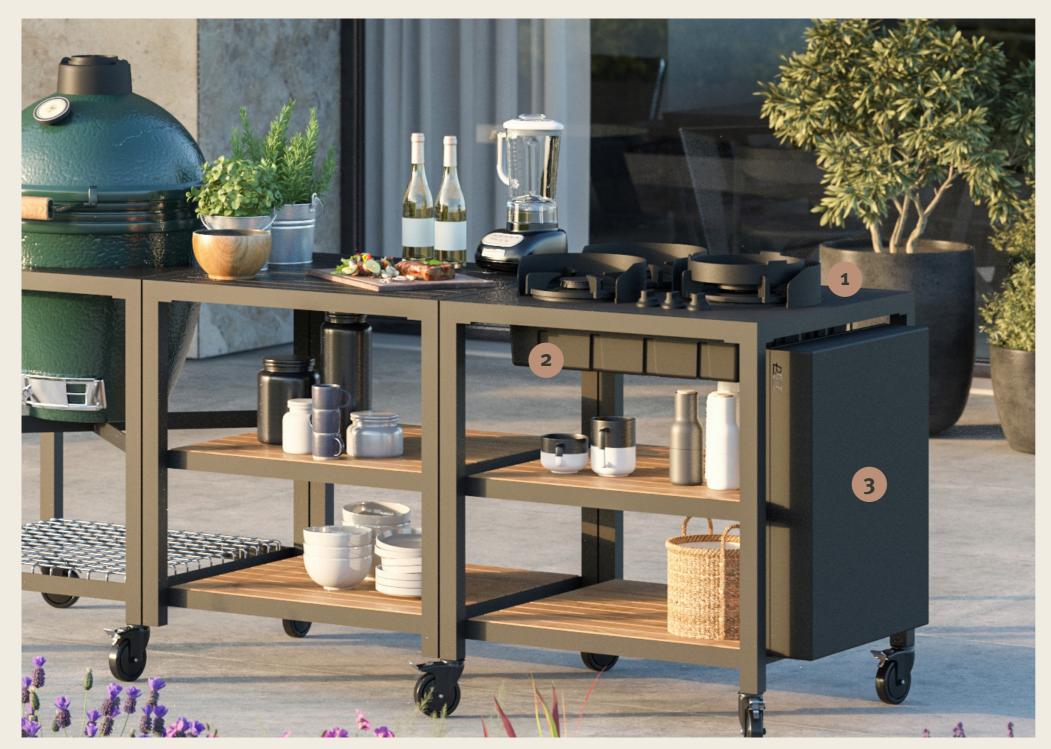

### PITT COOKING OUTDOOR The PITT cooking **Outdoor set**

assortment).

The PITT cooking Outdoor set consists of the PITT cooking Outdoor kit combined with a PITT cooking cooking system of your choice (see page 27 for Outdoor

The PITT cooking Outdoor kit consists of the following elements:

> Windshield Protects the flame against wind.

**Bottom cover** Protects the technical module against moisture and dirt.

Top cover This durable cover is placed over the burners after use.