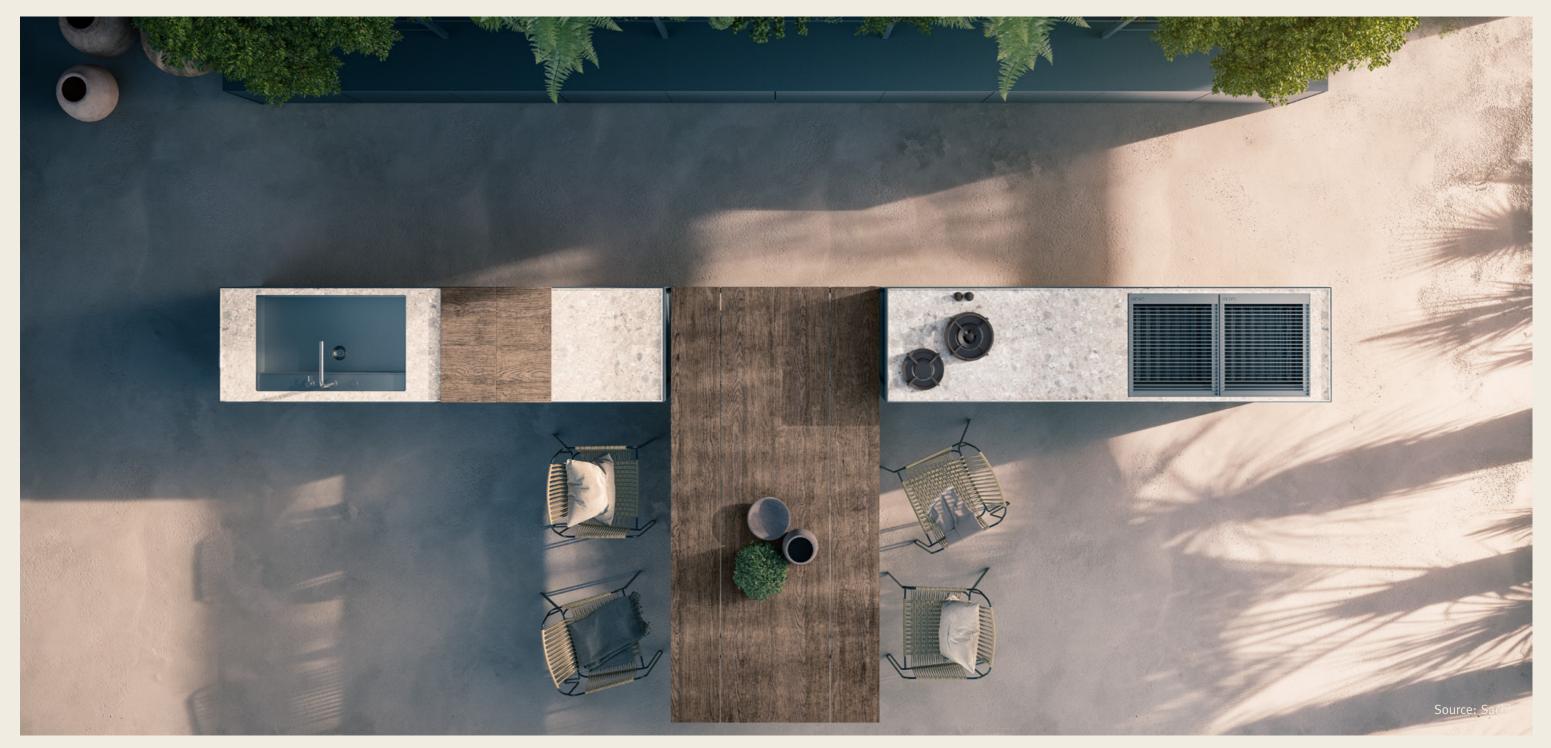

## PITT COOKING OUTDOOR The outdoor kitchen of your dreams

Due to the modular concept the outdoor cooking system will fit in any type of outdoor kitchen: large, small, fixed or a mobile construction.

With our PITT cooking Outdoor set we relocate your dream kitchen to the great outdoors. In your garden, on your terrace and even on a boat. The joy of cooking on our designer hobs can now be experienced outdoors.

### PITT COOKING OUTDOOR The PITT cooking **Outdoor set**

assortment).

The PITT cooking Outdoor set consists of the PITT cooking Outdoor kit combined with a PITT cooking cooking system of your choice (see page 27 for Outdoor