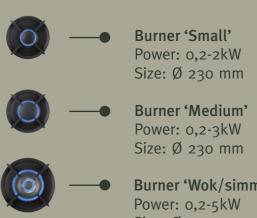

### **MEET PITT COOKING**

In control of the flame Three types of burners: from subtle to powerful flame. Sufficient room Use all burners at the same time, even with bigger pans. Robust and elegant High quality materials, suitable for every interior and easy to maintain.

Burner 'Wok/simmer'\* Size: Ø 270 mm \*including additional wok ring