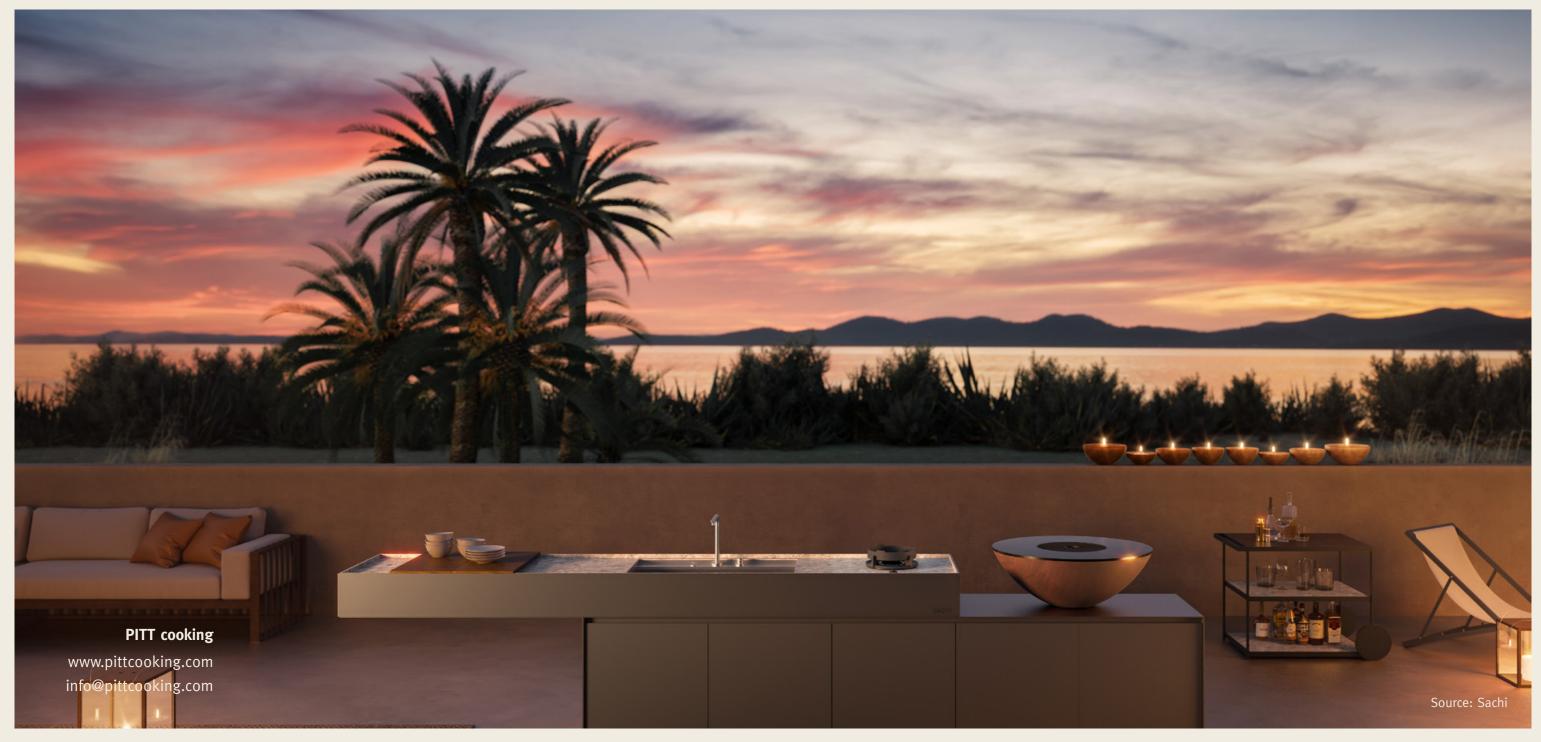

# Beyond the walls

The kitchen: the heart of our homes. Where real togetherness is fostered and harmony between people is developed. A place to connect.

In recent years, this place has expanded beyond the walls of our houses, with the outdoor kitchen becoming an extension of our living space. Because what's a better way to unwind after a long day than by cooking your favorite meal in the fresh air?

## PITT COOKING OUTDOOR The outdoor kitchen of your dreams

Due to the modular concept the outdoor cooking system will fit in any type of outdoor kitchen: large, small, fixed or a mobile construction.

With our PITT cooking Outdoor set we relocate your dream kitchen to the great outdoors. In your garden, on your terrace and even on a boat. The joy of cooking on our designer hobs can now be experienced outdoors.