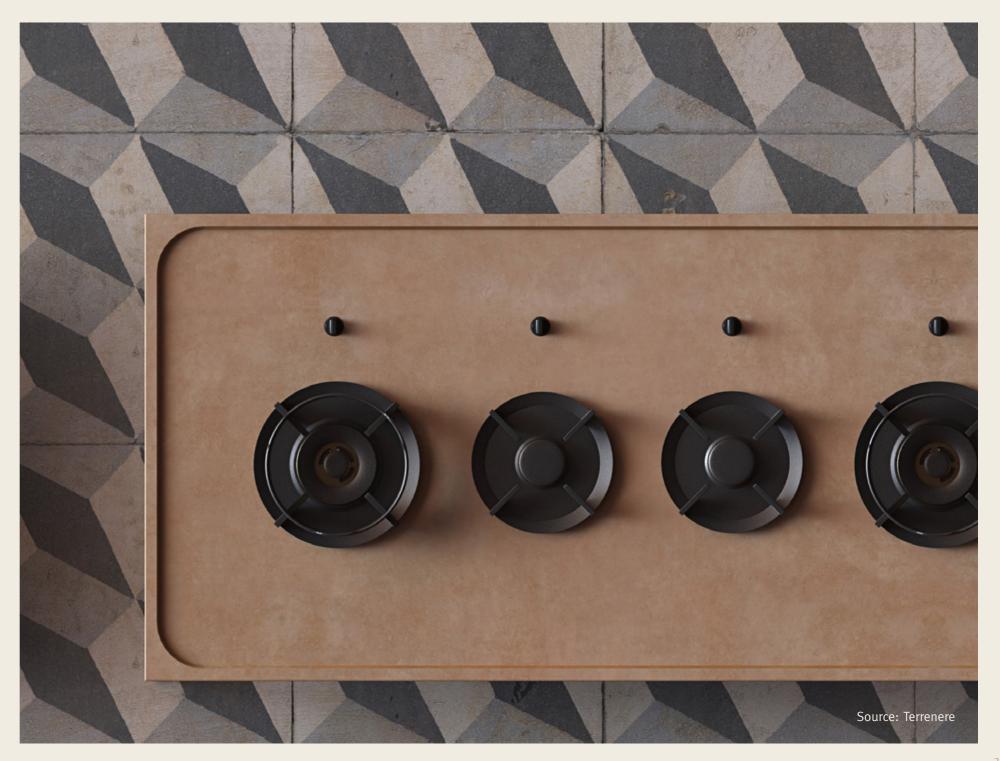

# **Choose your**

The PITT cooking burners from the Outdoor assortment are available in Professional and Black edition.

PITT COOKING OUTDOOR / BURNER EDITIONS

Professional edition Burners made from heavy brass. To cook in style.

**Black edition** Brass burners with a black surface. Stylish and refined.