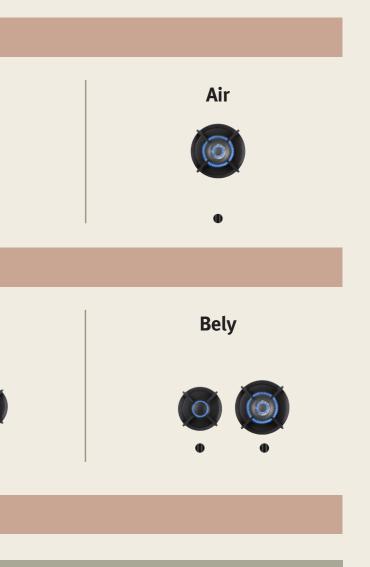

### **PITT Outdoor kit** Type A

PITT cooking Outdoor kit 'Type A' is suitable for the following 1-PITTs configurations (see page 27): Akan, Altar, Azuma, Air

Top cover 1-PITTs From high-grade aluminum.

Windshield 2

### **PITT Outdoor kit** Type B/C

PITT cooking Outdoor kit 'Type B/C' is suitable for the following 2/3-PITTs configurations (see page 27): Baluran, Bennett, Baula, Bely Cima, Capital

- Top cover 2/3-PITTs 1 From high-grade aluminum.
- Windshield(s) 2
  - medium burner (see page 27).
  - Windshield Big: for models with a wok/ simmer burner (see page 27).
- Bottom cover 2/3-PITTs 3 Protection of the technical module underneath the worktop.