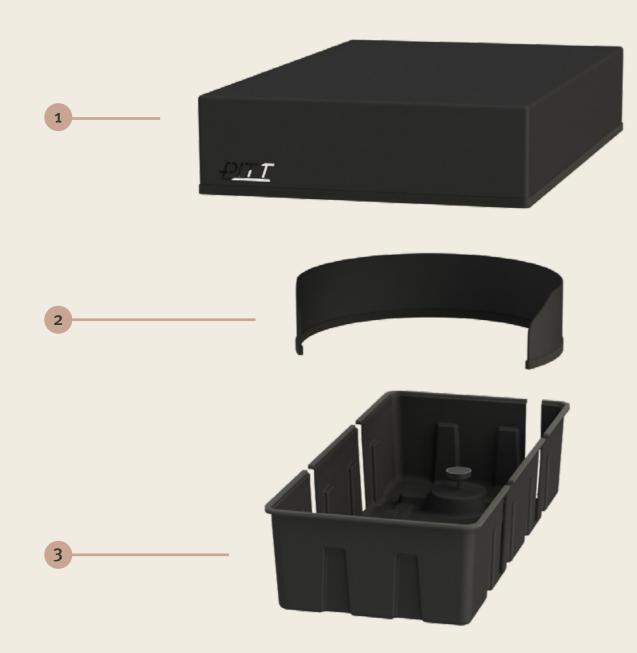

The PITT cooking Outdoor kit consists of the following elements:

> Windshield Protects the flame against wind.

**Bottom cover** Protects the technical module against moisture and dirt.

Top cover This durable cover is placed over the burners after use.

### **PITT Outdoor kit** Type A

PITT cooking Outdoor kit 'Type A' is suitable for the following 1-PITTs configurations (see page 27): Akan, Altar, Azuma, Air

Top cover 1-PITTs From high-grade aluminum.

Windshield 2

1

3

- medium burner (see page 27).
- Windshield Big: for models with a wok/ simmer burner (see page 27).

Bottom cover 1-PITTs Protection of the technical module underneath the worktop.

• Windshield Small: for models with a small or