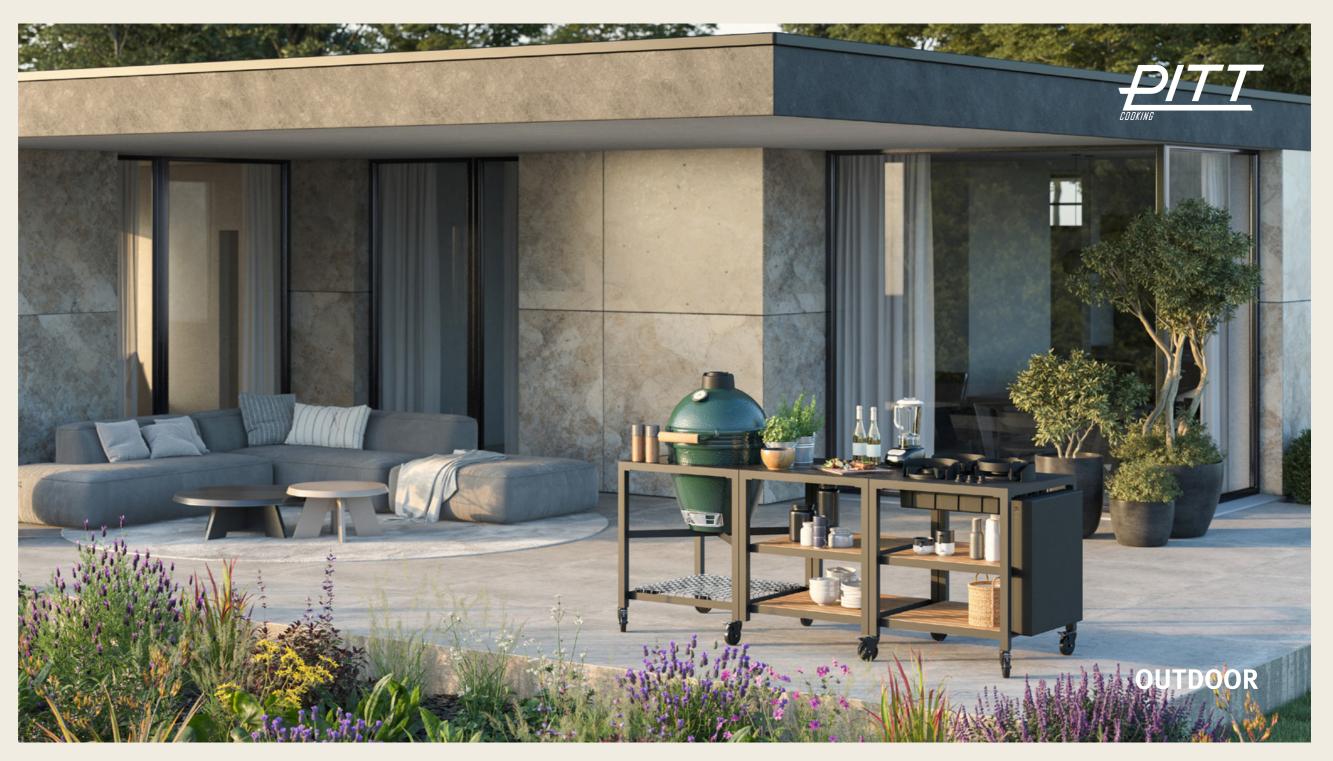

## PITT COOKING OUTDOOR The outdoor kitchen of your dreams

Due to the modular concept the outdoor cooking system will fit in any type of outdoor kitchen: large, small, fixed or a mobile construction.

With our PITT cooking Outdoor set we relocate your dream kitchen to the great outdoors. In your garden, on your terrace and even on a boat. The joy of cooking on our designer hobs can now be experienced outdoors.

### PITT COOKING OUTDOOR The PITT cooking **Outdoor set**

assortment).

The PITT cooking Outdoor set consists of the PITT cooking Outdoor kit combined with a PITT cooking cooking system of your choice (see page 27 for Outdoor

The PITT cooking Outdoor kit consists of the following elements:

> Windshield Protects the flame against wind.

**Bottom cover** Protects the technical module against moisture and dirt.

Top cover This durable cover is placed over the burners after use.