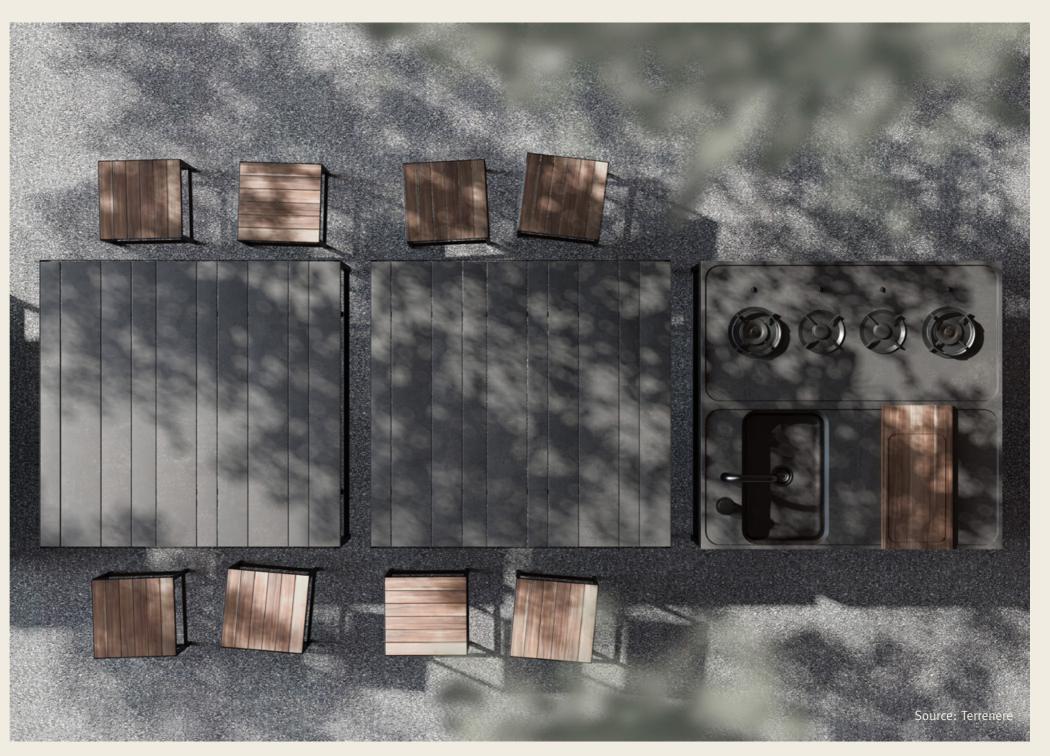

## PITT COOKING OUTDOOR The outdoor kitchen of your dreams

Due to the modular concept the outdoor cooking system will fit in any type of outdoor kitchen: large, small, fixed or a mobile construction.

With our PITT cooking Outdoor set we relocate your dream kitchen to the great outdoors. In your garden, on your terrace and even on a boat. The joy of cooking on our designer hobs can now be experienced outdoors.

### PITT COOKING OUTDOOR The PITT cooking **Outdoor set**

assortment).

The PITT cooking Outdoor set consists of the PITT cooking Outdoor kit combined with a PITT cooking cooking system of your choice (see page 27 for Outdoor

The PITT cooking Outdoor kit consists of the following elements:

> Windshield Protects the flame against wind.

**Bottom cover** Protects the technical module against moisture and dirt.

Top cover This durable cover is placed over the burners after use.